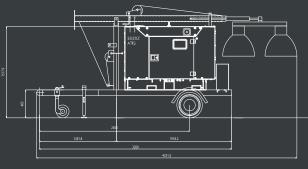

### **DIMENSIONS**

• Length (with trailer) :3850 mm.

• Width (with trailer) :1400 mm.

:1750mm. • Height

. Aksa Jeneratör Sanayi A.Ş Rüzgarlıbahçe Mah. Özalp Çıkmazı No:10 Kavacık - Beykoz / İSTANBUL T: 0216 681 00 00 F: 0216 681 57 81 e-mail: aksa@aksa.com.tr www.aksa.com.tr