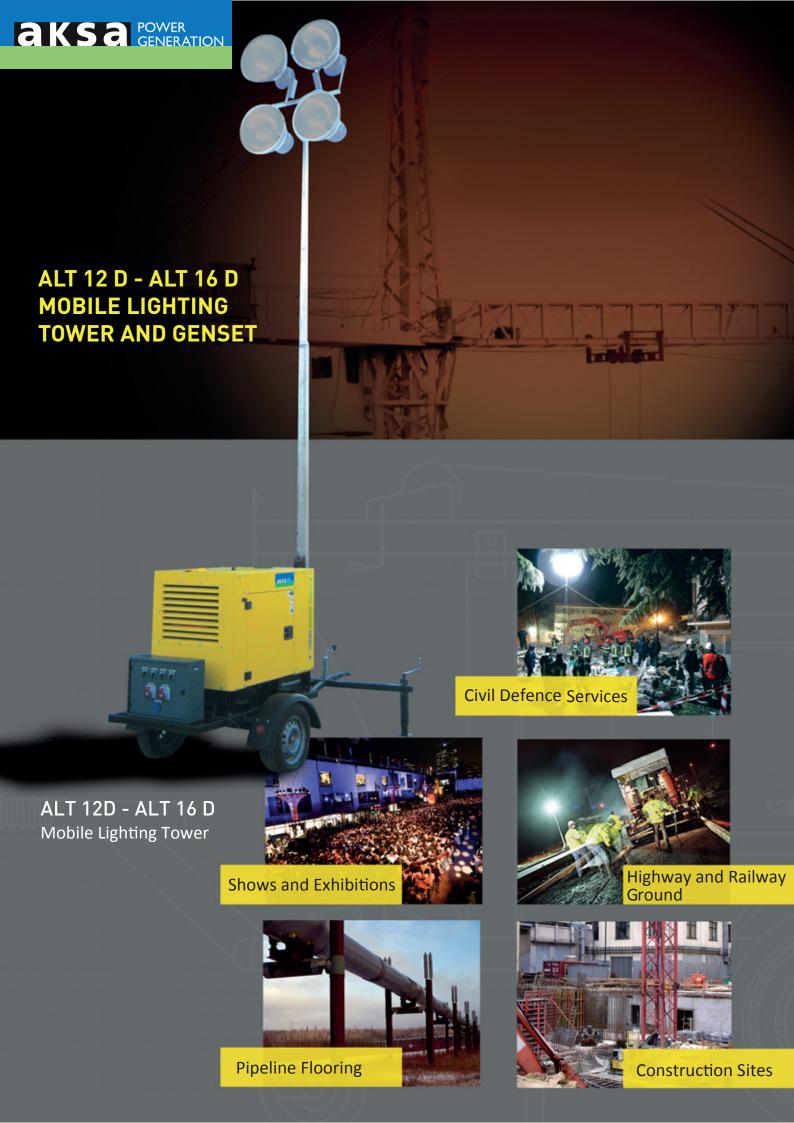

## **ALT 12 D - ALT 16 D MOBILE LIGHTING TOWER AND GENSET**

#### **FEATURES**

- 7 Meter hand operated telescopic mast
- 1500 rpm Diesel Engine
- Silent
- Manual crane system
- Easy start and One-staff operate
- Removable generating set

#### **CANOPY**

- Sound proof canopy with compact design
- Every single Sheet metal parts and canopy has painted with electrostatic powder paint12 hours run capacity fuel tank
- Ability to monitor the genset status and each parameters of genset from transparent window.

#### **FLOOD LIGHTS**

- 4x1000 watts metal halide lamps
- Non-corrosive, die-cast aluminum housing
- Anti-rain and moisture glass
- Individual lamps

#### **MAST**

- 3 section and 7 meter galvanized mast
- Manual winch system
- One-staff operation
- Double winch system for raising and tilting

#### **GENERATING SET**

- Aksa, air cooled, 1500 rpm diesel engine
- Electrical start
- Silent with sound proof canopy
- Replaceable dry type air filter
- 12V maintenance free battery
- Gen-set control panel
- Three-phase ,400V/230V, 50 Hz alternator
- APD12(10,5kVA) APD 16 (14,5kVA) Gen.Set. with prime power
- Mono-phase and Three-phase

#### **TRAILER**

- Single axle, torsion bar suspension
- 50 mm towing eye
- 13" wheels (175/70 R13)
- Against corrosive painted chassis
- Trailer with Lack lift.