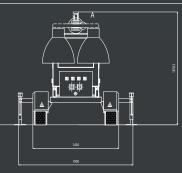

### **DIMENSIONS**

• Length (with trailer) :3850 mm.

• Width (with trailer) :1400 mm.

:1750mm. • Height

. Aksa Jeneratör Sanayi A.Ş Rüzgarlıbahçe Mah. Özalp Çıkmazı No:10 Kavacık - Beykoz / İSTANBUL T: 0216 681 00 00 F: 0216 681 57 81 e-mail: aksa@aksa.com.tr www.aksa.com.tr